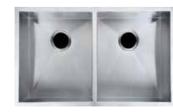

Item code: Twm 1 Size: 490x440x230mm Material: 1.2mm 304 stainless steel Corner: Round

Item Code: Twm 9 Size: 1160x460x230mm Material: 1.2mm 304 stainless steel Corner: Square

Item Code: Twm 7 Size: 820x457x230mm Material: 1.2mm 304 Stainless steel Corner: Square