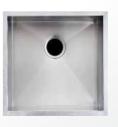

Item code: Twm 4 Size: 960x450x230mm Material: 1.2mm 304 stainless steel Corner: Square

Item Code: Twm 8 Size: 440x440x205 Material: 1.2mm 304 stainless steel Corner: Square