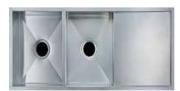

Item code: Twm 1 Size: 490x440x230mm Material: 1.2mm 304 stainless steel Corner: Round

Item Code: Twm 9 Size: 1160x460x230mm Material: 1.2mm 304 stainless steel Corner: Square

Item Code: Twm 7 Size: 820x457x230mm Material: 1.2mm 304 Stainless steel Corner: Square