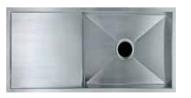

Item Code: Twm 2 Size:865x440x190mm Material:1.2mm 304 stainless steel Corner: Round

Item Code: Twm 6 Size: 770x450x215mm Material: 1.2mm 304 Stainless steel Corner: Square

Item Code: Twm 5 Size: 510x450x230mm Material: 1.2mm 304 stainless steel Corner: Square